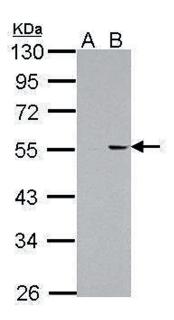

Figure 3. PKNOX1 Western blot results

Sample: 30 µg of whole cell lysate

A: HepG2

B: HepG2 nucleus

10% SDS PAGE

PKNOX1 antibody diluted 1:2,000

LIEGE SCIENCE PARK
Rue Bois Saint-Jean, 3
4102 Seraing (Ougrée) - Belgium
Tel: +32 4 364 20 50
Fax: +32 4 364 20 51
orders@diagenode.com
info@diagenode.com