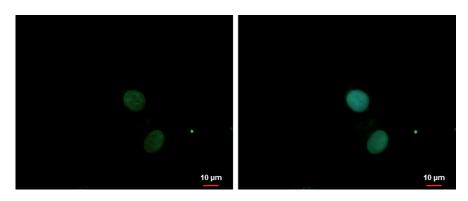

#### Results

Figure 1. PKNOX1 IF results

PKNOX1 antibody detects PKNOX1 protein at nucleus by immunofluorescent analysis.

Sample: HepG2 cells were fixed in 4% paraformaldehyde at RT for 15 min.

Green: PKNOX1 protein stained by PKNOX1 antibody diluted 1:1,000.

Blue: Hoechst 33342 staining.