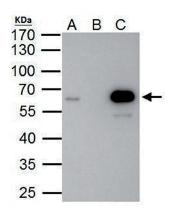

## TECHNICAL DATASHEET

Figure 2. PKNOX1 Immunoprecipitation results

PKNOX1 antibody immunoprecipitates PKNOX1 protein in IP experiments. IP Sample: HeLa whole cell extract A. 40  $\mu g$  HeLa whole cell extract B. Control with 2  $\mu g$  of preimmune rabbit IgG C. Immunoprecipitation of PKNOX1 protein by 2  $\mu g$  of PKNOX1 antibody The immunoprecipitated PKNOX1 protein was detected by western blot with the PKNOX1 antibody diluted 1:1,000.